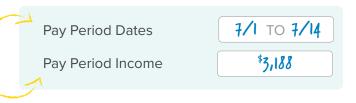

#### **1** FILL OUT YOUR PAY PERIOD DATES AND PAY PERIOD INCOME.

Your **pay period dates** are simply how long you'll go between paychecks. For example, if you get paid on the 1st and 15th, then your pay period for July would be 7/1 to 7/14. Your **pay period income** is how much you will be paid in that pay period. In our example, that will be \$3,188.